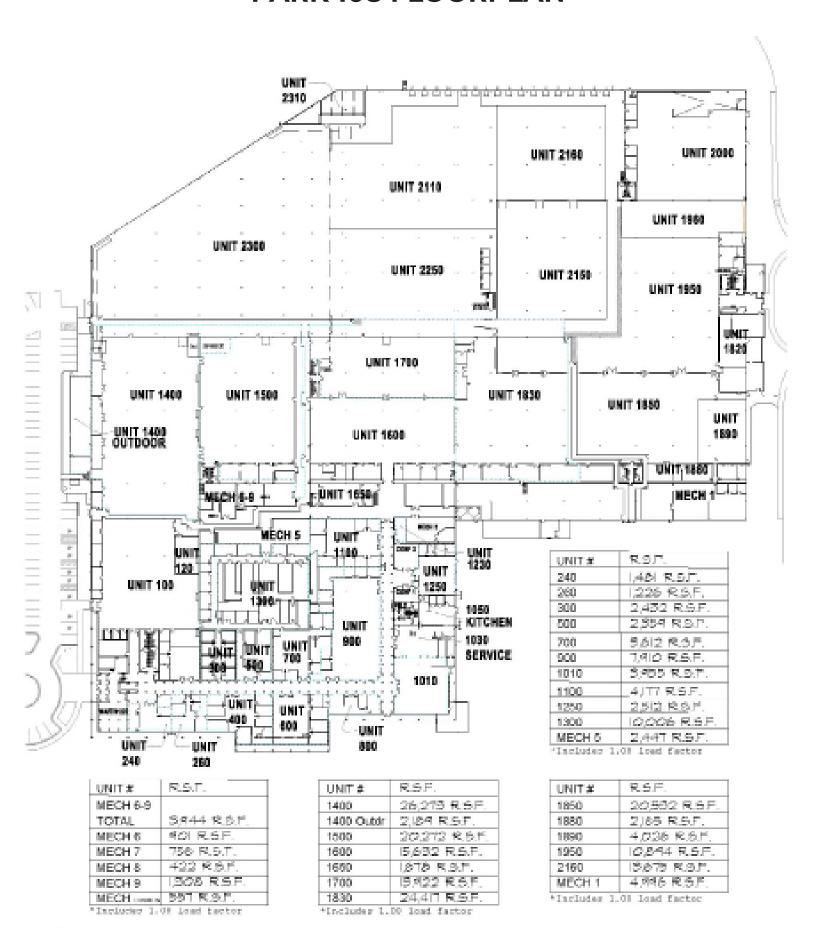

### **PARK 108 FLOORPLAN**

Square Feet: 416,500 sf (includes 85,000 sf office) Built In: 1984 / Expanded 1996, 2003, 2021

Ceiling Height(s): 16' standard in office, 28'-30' in manufacturing, and 36' in warehouse

Floor Thickness: 6" throughout, original 50,000 Sq Ft. 4"