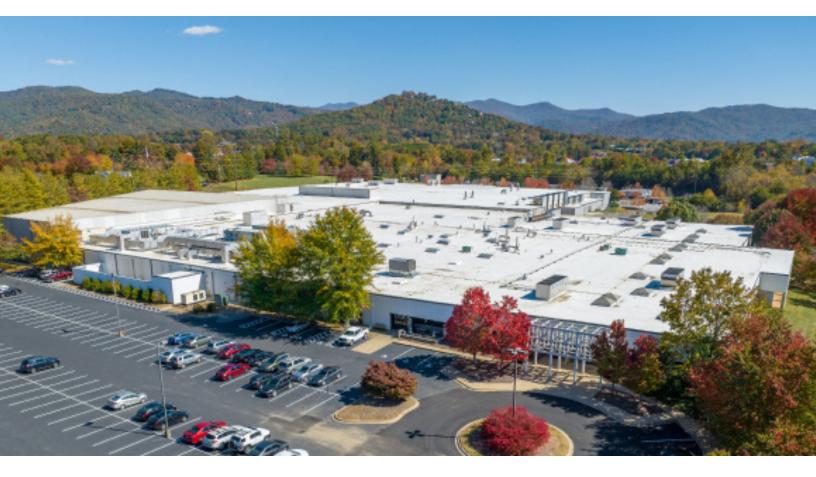

Site Description: : Park 108 is a 416,500 square foot professional industrial flex complex located on 34 acres in Weaverville, North Carolina (Asheville MSA). Built in 1988 as a single-tenant facility, the property is now home to a variety of office, warehouse, distribution and manufacturing users. Renovated in 2022, Park 108 boasts abundant parking, common area amenities, and excellent accessibility with exposure to I-26 (45,000 VPD) and US Hwy 25N/70W (25,000 VPD). The site also has outparcels and build-to-suit options available.

Square Feet: 416,500 sf (includes 85,000 sf office) Built In: 1984 / Expanded 1996, 2003, 2021

Ceiling Height(s): 16' standard in office, 28'-30' in manufacturing, and 36' in warehouse

Floor Thickness: 6" throughout, original 50,000 Sq Ft. 4"

Dock Door(s): 20 Drive-In Doors(s): 2

Construction: Masonry block and tilt-up Parking: 690 surface parking spaces

Available: For Lease with proposal on demand

Build to Suit opportunities available

Secured outdoor / laydown space available