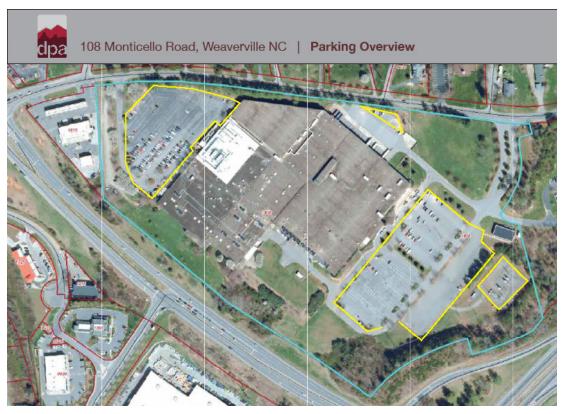

Dock Door(s): 20 Drive-In Doors(s): 2

Construction: Masonry block and tilt-up Parking: 690 surface parking spaces

Available: For Lease with proposal on demand

Build to Suit opportunities available

Secured outdoor / laydown space available