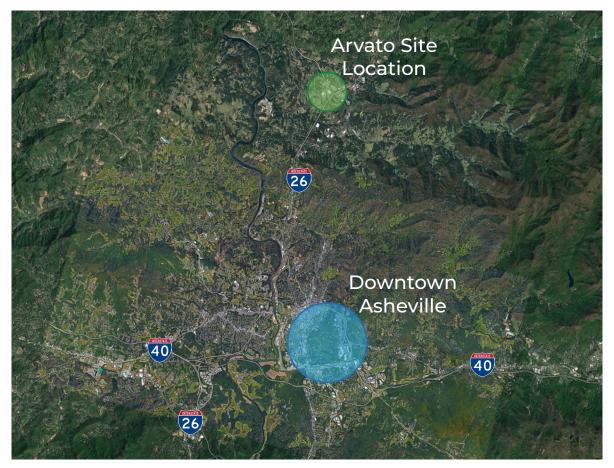

Site Description: : Park 108 is a 416,500 square foot professional industrial flex complex located on 34 acres in Weaverville, North Carolina (Asheville MSA). Built in 1988 as a single-tenant facility, the property is now home to a variety of office, warehouse, distribution and manufacturing users. Renovated in 2022, Park 108 boasts abundant parking, common area amenities, and excellent accessibility with exposure to I-26 (45,000 VPD) and US Hwy 25N/70W (25,000 VPD). The site also has outparcels and build-to-suit options available.

Location: 108 Monticello Rd, Weaverville, NC 28787 (North Buncombe County)

Zoning: Town of Weaverville LI (Light Industrial)

Past Use: Mfg (Past tenants include Arvato Digital / Sonopress / Bertelsmann)