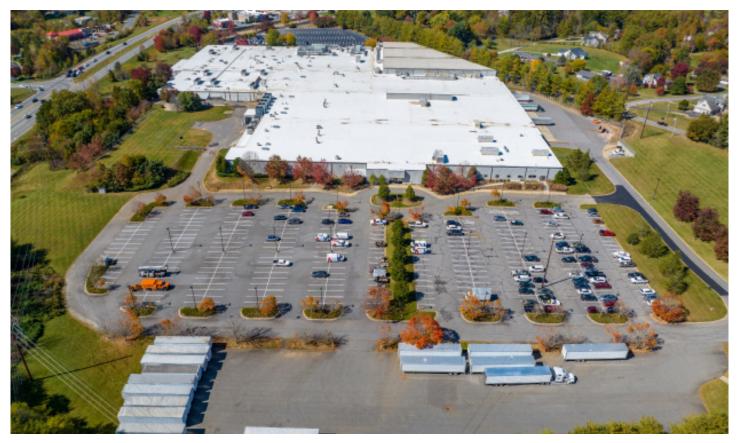

Site Description: : Park 108 is a 416,500 square foot professional industrial flex complex located on 34 acres in Weaverville, North Carolina (Asheville MSA). Built in 1988 as a single-tenant facility, the property is now home to a variety of office, warehouse, distribution and manufacturing users. Renovated in 2022, Park 108 boasts abundant parking, common area amenities, and excellent accessibility with exposure to I-26 (45,000 VPD) and US Hwy 25N/70W (25,000 VPD). The site also has outparcels and build-to-suit options available.

Dock Door(s): 20 Drive-In Doors(s): 2

Construction: Masonry block and tilt-up Parking: 690 surface parking spaces

Available: For Lease with proposal on demand

Build to Suit opportunities available

Secured outdoor / laydown space available