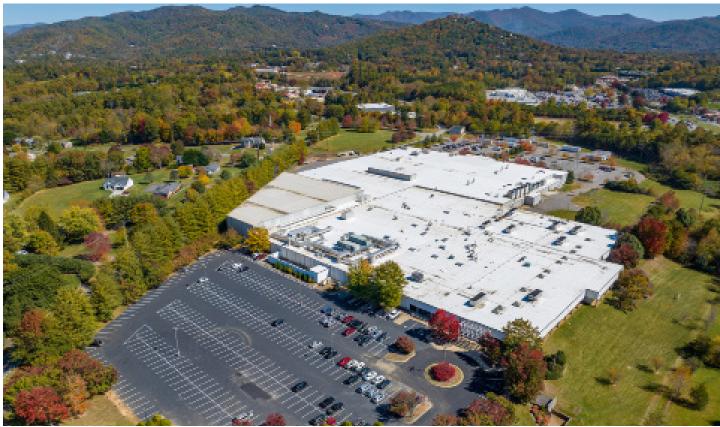

Site Description: : Park 108 is a 416,500 square foot professional industrial flex complex located on 34 acres in Weaverville, North Carolina (Asheville MSA). Built in 1988 as a single-tenant facility, the property is now home to a variety of office, warehouse, distribution and manufacturing users. Renovated in 2022, Park 108 boasts abundant parking, common area amenities, and excellent accessibility with exposure to I-26 (45,000 VPD) and US Hwy 25N/70W (25,000 VPD). The site also has outparcels and build-to-suit options available.

Square Feet: 416,500 sf (includes 85,000 sf office) Built In: 1984 / Expanded 1996, 2003, 2021

Ceiling Height(s): 16' standard in office, 28'-30' in manufacturing, and 36' in warehouse

Floor Thickness: 6" throughout, original 50,000 Sq Ft. 4"