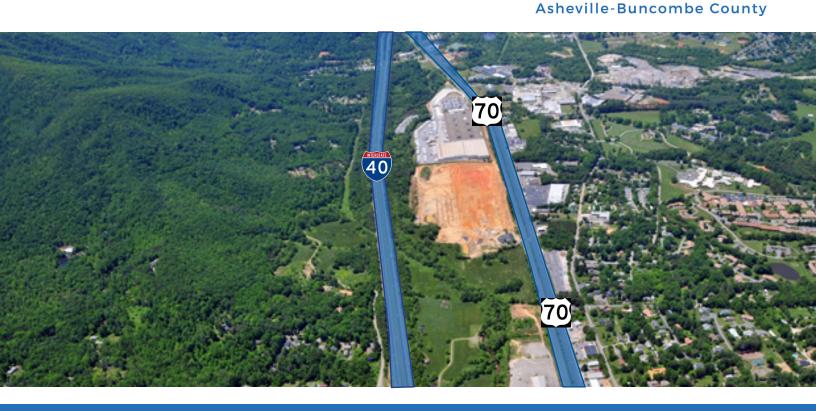

# BLACK MOUNTAIN COMMERCE PARK ASHEVILLE METRO AREA

Unique North Carolina-Certified Site Development Opportunity Master Planned for Advanced Manufacturing, Technology, R&D Park

- 57.3 Acre NC Certified Site
- 272 Acres Available in Total
- All Utilities On-Site
- 5-12 Acre Sites

- Excellent Insterstate Visibility & Future Exit
- · 23 Miles to Asheville Regional Airport
- Site Plans Accomodate up to 150,000 Sq.Ft.
- · I-40, US70, and Blue Ridge Rd Fontage

| Location:  | 865 Blue Ridge Road, Black Mountain, NC 28711 (East Buncombe) |
|------------|---------------------------------------------------------------|
| Zoning:    | Employment with established industry adjacent                 |
| Past Use:  | Agricultural                                                  |
| Water:     | City of Asheville or Town of Black Mountain– on site          |
| Sewer:     | Metropolitan Sewerage District – on site                      |
| Gas:       | Dominion Energy – on site                                     |
| Power:     | Duke Energy – on site                                         |
| Fiber:     | Provider of choice – on site                                  |
| Pricing:   | \$166,666.00 / acre - will subdivide                          |
| Available: | For Sale – Call EDC for more information                      |