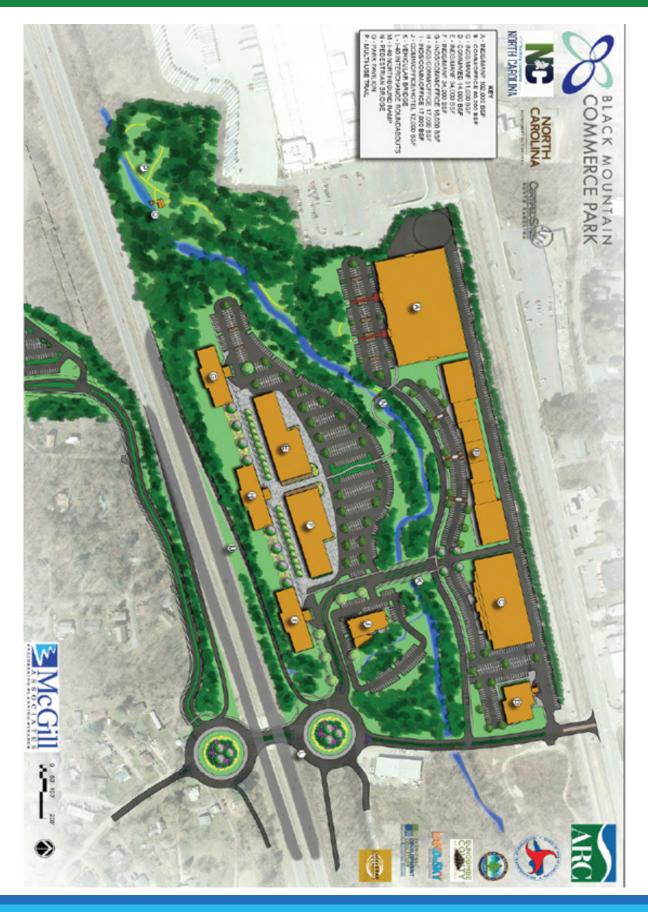

# BLACK MOUNTAIN COMMERCE PARK ASHEVILLE METRO AREA

Unique North Carolina-Certified Site Development Opportunity Master Planned for Advanced Manufacturing, Technology, R&D Park

- 57.3 Acre NC Certified Site
- 272 Acres Available in Total
- All Utilities On-Site
- 5-12 Acre Sites

- Excellent Insterstate Visibility & Future Exit
- · 23 Miles to Asheville Regional Airport
- Site Plans Accomodate up to 150,000 Sq.Ft.
- · I-40, US70, and Blue Ridge Rd Fontage

### PLEASE CONTACT US

Site Description: 57 acre North Carolina Certified Site, up to 138 acres zoned Employment in Buncombe County, up to 272 acres available in total for potential buffer. Will subdivide 5-12 acres sites. Sw, 23 miles from the Asheville Regional Airport. Adjacent to Headquarters for the Life Sciences Firm, Avadim Technologies, Headquarters and Distribution Center for Fortune 1000 Grocer, Ingles Markets and the Planned Future Research Park for Montreat College.