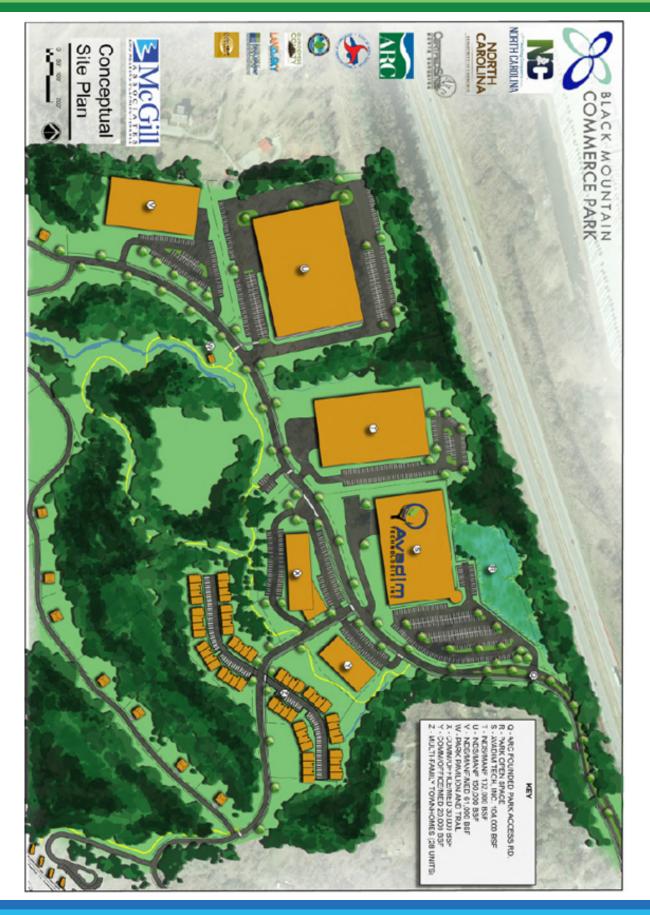

# BLACK MOUNTAIN COMMERCE PARK ASHEVILLE METRO AREA

Unique North Carolina-Certified Site Development Opportunity Master Planned for Advanced Manufacturing, Technology, R&D Park

- 57.3 Acre NC Certified Site
- 272 Acres Available in Total
- All Utilities On-Site
- 5-12 Acre Sites

- Excellent Insterstate Visibility & Future Exit
- · 23 Miles to Asheville Regional Airport
- Site Plans Accomodate up to 150,000 Sq.Ft.
- · I-40, US70, and Blue Ridge Rd Fontage

### PLEASE CONTACT US

Site Description: 57 acre North Carolina Certified Site, up to 138 acres zoned Employment in Buncombe County, up to 272 acres available in total for potential buffer. Will subdivide 5-12 acres sites. Sw, 23 miles from the Asheville Regional Airport. Adjacent to Headquarters for the Life Sciences Firm, Avadim Technologies, Headquarters and Distribution Center for Fortune 1000 Grocer, Ingles Markets and the Planned Future Research Park for Montreat College.