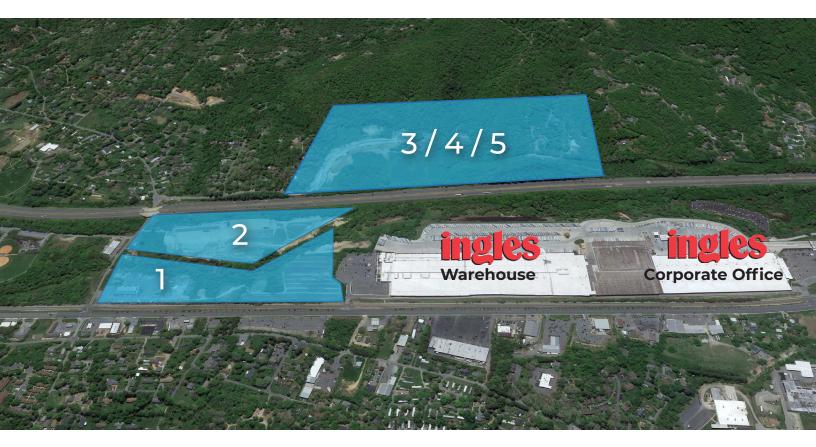

### PLEASE CONTACT US

Site Description: 57 acre North Carolina Certified Site, up to 138 acres zoned Employment in Buncombe County, up to 272 acres available in total for potential buffer. Will subdivide 5-12 acres sites. Sw, 23 miles from the Asheville Regional Airport. Adjacent to Headquarters for the Life Sciences Firm, Avadim Technologies, Headquarters and Distribution Center for Fortune 1000 Grocer, Ingles Markets and the Planned Future Research Park for Montreat College.