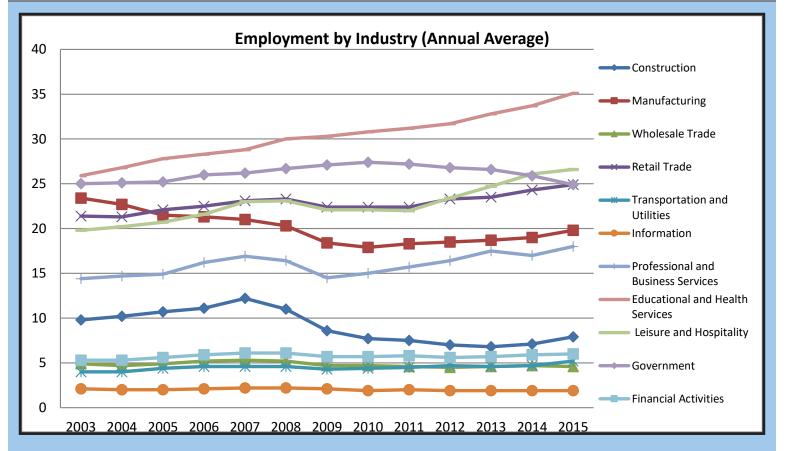

| Source: US Bureau of Labor Statistics, January -<br>December. The Asheville Metro consists of Buncombe,<br>Hawwood, Henderson, and Madison counties |                                                                                                                                                                                                                                                                                                 |                                                                                                                                                                                                                                                                                           |                                                                                                                                                                                                                                                                                                                                                                                           | 2010-2015                                                                                                                                                                                                                                                                                                                                                                                                                                         |                                                                                                                                                                                                                                                                                                                                                                                                                                                                                                             |
|-----------------------------------------------------------------------------------------------------------------------------------------------------|-------------------------------------------------------------------------------------------------------------------------------------------------------------------------------------------------------------------------------------------------------------------------------------------------|-------------------------------------------------------------------------------------------------------------------------------------------------------------------------------------------------------------------------------------------------------------------------------------------|-------------------------------------------------------------------------------------------------------------------------------------------------------------------------------------------------------------------------------------------------------------------------------------------------------------------------------------------------------------------------------------------|---------------------------------------------------------------------------------------------------------------------------------------------------------------------------------------------------------------------------------------------------------------------------------------------------------------------------------------------------------------------------------------------------------------------------------------------------|-------------------------------------------------------------------------------------------------------------------------------------------------------------------------------------------------------------------------------------------------------------------------------------------------------------------------------------------------------------------------------------------------------------------------------------------------------------------------------------------------------------|
| Major Industry Employment                                                                                                                           | 2010                                                                                                                                                                                                                                                                                            | 2015                                                                                                                                                                                                                                                                                      | % Total                                                                                                                                                                                                                                                                                                                                                                                   | Change                                                                                                                                                                                                                                                                                                                                                                                                                                            | % Change                                                                                                                                                                                                                                                                                                                                                                                                                                                                                                    |
| Total All Industries (nonfarm)                                                                                                                      | 166,400                                                                                                                                                                                                                                                                                         | 182,100                                                                                                                                                                                                                                                                                   | 100%                                                                                                                                                                                                                                                                                                                                                                                      | 15,700                                                                                                                                                                                                                                                                                                                                                                                                                                            | 9.4%                                                                                                                                                                                                                                                                                                                                                                                                                                                                                                        |
| Educational and Health Services                                                                                                                     | 30,800                                                                                                                                                                                                                                                                                          | 35,100                                                                                                                                                                                                                                                                                    | 19.3%                                                                                                                                                                                                                                                                                                                                                                                     | 4,300                                                                                                                                                                                                                                                                                                                                                                                                                                             | 14.0%                                                                                                                                                                                                                                                                                                                                                                                                                                                                                                       |
| Government                                                                                                                                          | 27,300                                                                                                                                                                                                                                                                                          | 24,900                                                                                                                                                                                                                                                                                    | 13.7%                                                                                                                                                                                                                                                                                                                                                                                     | (2,400)                                                                                                                                                                                                                                                                                                                                                                                                                                           | (8.8)%                                                                                                                                                                                                                                                                                                                                                                                                                                                                                                      |
| Manufacturing                                                                                                                                       | 17,900                                                                                                                                                                                                                                                                                          | 19,800                                                                                                                                                                                                                                                                                    | 10.9%                                                                                                                                                                                                                                                                                                                                                                                     | 1,900                                                                                                                                                                                                                                                                                                                                                                                                                                             | 10.6%                                                                                                                                                                                                                                                                                                                                                                                                                                                                                                       |
| Retail                                                                                                                                              | 22,400                                                                                                                                                                                                                                                                                          | 24,800                                                                                                                                                                                                                                                                                    | 13.6%                                                                                                                                                                                                                                                                                                                                                                                     | 2,400                                                                                                                                                                                                                                                                                                                                                                                                                                             | 10.7%                                                                                                                                                                                                                                                                                                                                                                                                                                                                                                       |
| Leisure and Hospitality                                                                                                                             | 22,200                                                                                                                                                                                                                                                                                          | 26,600                                                                                                                                                                                                                                                                                    | 14.6%                                                                                                                                                                                                                                                                                                                                                                                     | 4,400                                                                                                                                                                                                                                                                                                                                                                                                                                             | 19.8%                                                                                                                                                                                                                                                                                                                                                                                                                                                                                                       |
| Professional and Business Services                                                                                                                  | 15,000                                                                                                                                                                                                                                                                                          | 18,000                                                                                                                                                                                                                                                                                    | 9.9%                                                                                                                                                                                                                                                                                                                                                                                      | 3,000                                                                                                                                                                                                                                                                                                                                                                                                                                             | 20.0%                                                                                                                                                                                                                                                                                                                                                                                                                                                                                                       |
| Construction                                                                                                                                        | 7,700                                                                                                                                                                                                                                                                                           | 7,900                                                                                                                                                                                                                                                                                     | 4.3%                                                                                                                                                                                                                                                                                                                                                                                      | 200                                                                                                                                                                                                                                                                                                                                                                                                                                               | 2.6%                                                                                                                                                                                                                                                                                                                                                                                                                                                                                                        |
| Financial Activities                                                                                                                                | 5,600                                                                                                                                                                                                                                                                                           | 6,000                                                                                                                                                                                                                                                                                     | 3.3%                                                                                                                                                                                                                                                                                                                                                                                      | 400                                                                                                                                                                                                                                                                                                                                                                                                                                               | 7.1%                                                                                                                                                                                                                                                                                                                                                                                                                                                                                                        |
| Wholesale Trade                                                                                                                                     | 4,700                                                                                                                                                                                                                                                                                           | 4,600                                                                                                                                                                                                                                                                                     | 2.5%                                                                                                                                                                                                                                                                                                                                                                                      | (100)                                                                                                                                                                                                                                                                                                                                                                                                                                             | (2.1)%                                                                                                                                                                                                                                                                                                                                                                                                                                                                                                      |
| Transportation/Utilities                                                                                                                            | 4,400                                                                                                                                                                                                                                                                                           | 5,200                                                                                                                                                                                                                                                                                     | 2.9%                                                                                                                                                                                                                                                                                                                                                                                      | 800                                                                                                                                                                                                                                                                                                                                                                                                                                               | 18.2%                                                                                                                                                                                                                                                                                                                                                                                                                                                                                                       |
| Information                                                                                                                                         | 1,900                                                                                                                                                                                                                                                                                           | 1,800                                                                                                                                                                                                                                                                                     | 1.0%                                                                                                                                                                                                                                                                                                                                                                                      | (100)                                                                                                                                                                                                                                                                                                                                                                                                                                             | (5.3)%                                                                                                                                                                                                                                                                                                                                                                                                                                                                                                      |
|                                                                                                                                                     | Major Industry Employment<br>Total All Industries (nonfarm)<br>Educational and Health Services<br>Government<br>Manufacturing<br>Retail<br>Leisure and Hospitality<br>Professional and Business Services<br>Construction<br>Financial Activities<br>Wholesale Trade<br>Transportation/Utilities | Major Industry Employment2010Total All Industries (nonfarm)166,400Educational and Health Services30,800Government27,300Manufacturing17,900Retail22,400Leisure and Hospitality22,200Professional and Business Services15,000Construction7,700Financial Activities5,600Wholesale Trade4,400 | Major Industry Employment20102015Total All Industries (nonfarm)166,400182,100Educational and Health Services30,80035,100Government27,30024,900Manufacturing17,90019,800Retail22,40024,800Leisure and Hospitality22,20026,600Professional and Business Services15,00018,000Construction7,7007,900Financial Activities5,6006,000Wholesale Trade4,7004,600Transportation/Utilities4,4005,200 | Major Industry Employment20102015% TotalTotal All Industries (nonfarm)166,400182,100100%Educational and Health Services30,80035,10019.3%Government27,30024,90013.7%Manufacturing17,90019,80010.9%Retail22,40024,80013.6%Leisure and Hospitality22,20026,60014.6%Professional and Business Services15,00018,0009.9%Gonstruction7,7007,9004.3%Financial Activities5,6006,0003.3%Wholesale Trade4,7004,6002.5%Transportation/Utilities4,4005,2002.9% | Major Industry Employment20102015% TotalChangeTotal All Industries (nonfarm)166,400182,100100%15,700Educational and Health Services30,80035,10019.3%4,300Government27,30024,90013.7%(2,400)Manufacturing17,90019,80010.9%1,900Retail22,40024,80013.6%2,400Leisure and Hospitality22,20026,60014.6%4,400Professional and Business Services15,00018,0009.9%3,000Gonstruction7,7007,9004.3%200Financial Activities5,6006,0003.3%400Wholesale Trade4,7004,6002.5%(100)Transportation/Utilities4,4005,2002.9%800 |