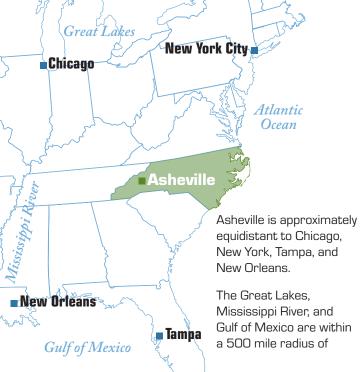

#### Railroad

Asheville is served by the Norfolk Southern Railroad Corporation providing rail lines through Knoxville, TN to the west and Greenville, SC to the south. To the east, rail lines adjoin North Carolina's 3,600 mile rail network approximately an hour away in Greer, SC. Passenger service is available in Greenville, SC. Local facilities offer loading and unloading, while a piggyback service is available.