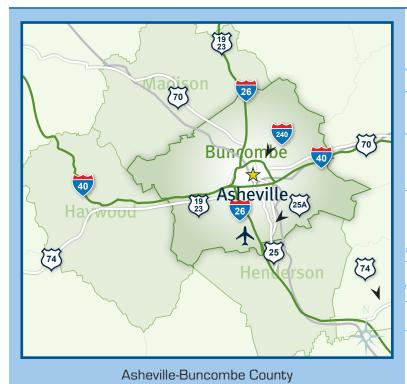

### Highways

Interstate Highways I-26, I-40, I-240 U.S. Highways U.S. 19/23, 25, 25A, 70, 74