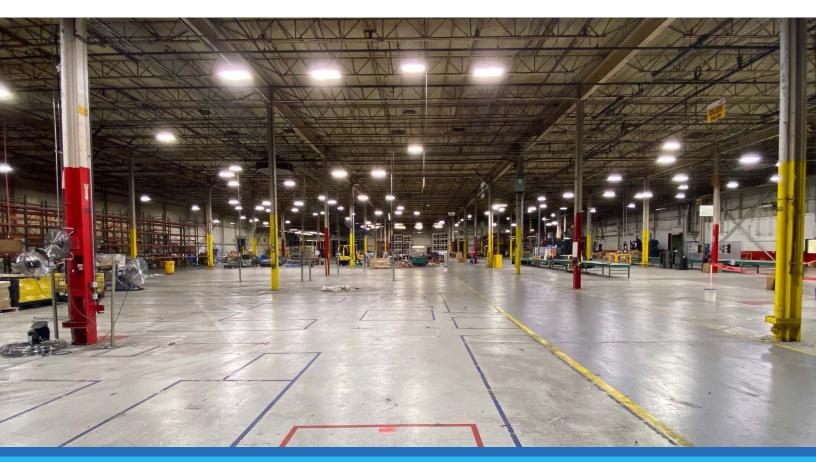

ing space, 43,680 SF of Warehouse space, and 11,118 SF of Office space in South Asheville, North Carolina. Located 3 miles to I-26 and 11 miles to I-40. Additionally located 4 miles from the Asheville Regional Airport and 4 miles from Biltmore Park Town Square. This site is partially built-out and occupancy available after 30 days from lease agreement. Nearby industries included Eaton Corporation, Linamar, Sierra Nevada, Wilsonart, Mainetti USA, Crane Creek Cycling, etc.

Location: 90 Christ School Rd, Arden NC 28704 (South Buncombe County)

- Zoning: EMP (Industrial Purposes, etc.)
- Use: Former Manufacturing
- Water: City of Asheville on site
- Sewer: Metropolitan Sewerage District on site
- Gas: Dominion Energy on site
- Power: Duke Energy on site
- Fiber: Provider of choice on site





#### **PLEASE CONTACT US**

CLARK DUNCAN | Senior Vice President of Economic Development 828.258.6134, cduncan@ashevillechamber.org

# **Photo Gallery**









#### **PLEASE CONTACT US**

CLARK DUNCAN | Senior Vice President of Economic Development 828.258.6134, cduncan@ashevillechamber.org

PISSEE

ECONOMIC DEVELOPMENT COALITION

# Map ID / Legend of Site 90 Christ School Road



## **PLEASE CONTACT US**

CLARK DUNCAN | Senior Vice President of Economic Development 828.258.6134, cduncan@ashevillechamber.org