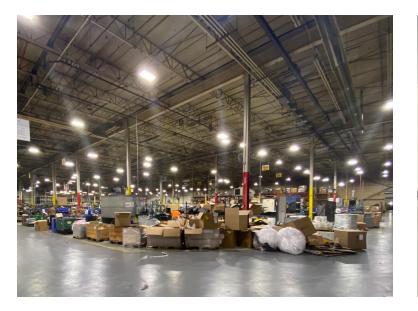

nally located 4 miles from the Asheville Regional Airport and 4 miles from Biltmore Park Town Square. This site is partially built-out and occupancy available after 30 days from lease agreement. Nearby industries included Eaton Corporation, Linamar, Sierra Nevada, Wilsonart, Mainetti USA, Crane Creek Cycling, etc.

Location: 90 Christ School Rd, Arden NC 28704 (South Buncombe County)

- Zoning: EMP (Industrial Purposes, etc.)
- Use: Former Manufacturing
- Water: City of Asheville on site
- Sewer: Metropolitan Sewerage District on site
- Gas: Dominion Energy on site
- Power: Duke Energy on site
- Fiber: Provider of choice on site





#### **PLEASE CONTACT US**

CLARK DUNCAN | Senior Vice President of Economic Development 828.258.6134, cduncan@ashevillechamber.org

# **Photo Gallery**









#### **PLEASE CONTACT US**

CLARK DUNCAN | Senior Vice President of Economic Development 828.258.6134, cduncan@ashevillechamber.org

PISSEE

ECONOMIC DEVELOPMENT COALITION

# Map ID / Legend of Site 90 Christ School Road



## **PLEASE CONTACT US**

CLARK DUNCAN | Senior Vice President of Economic Development 828.258.6134, cduncan@ashevillechamber.org