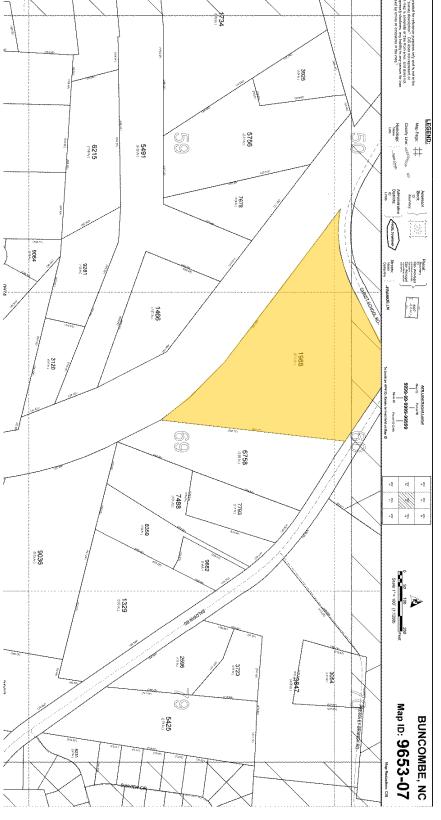

n Corporation, Linamar, Sierra Nevada, Wilsonart, Mainetti USA, Crane Creek Cycling, etc.

Location: 90 Christ School Rd, Arden NC 28704 (South Buncombe County)

- Zoning: EMP (Industrial Purposes, etc.)
- Use: Former Manufacturing
- Water: City of Asheville on site
- Sewer: Metropolitan Sewerage District on site
- Gas: Dominion Energy on site
- Power: Duke Energy on site
- Fiber: Provider of choice on site





#### **PLEASE CONTACT US**

CLARK DUNCAN | Senior Vice President of Economic Development 828.258.6134, cduncan@ashevillechamber.org

# **Photo Gallery**









#### **PLEASE CONTACT US**

CLARK DUNCAN | Senior Vice President of Economic Development 828.258.6134, cduncan@ashevillechamber.org

PISSEE

ECONOMIC DEVELOPMENT COALITION

# Map ID / Legend of Site 90 Christ School Road



## **PLEASE CONTACT US**

CLARK DUNCAN | Senior Vice President of Economic Development 828.258.6134, cduncan@ashevillechamber.org