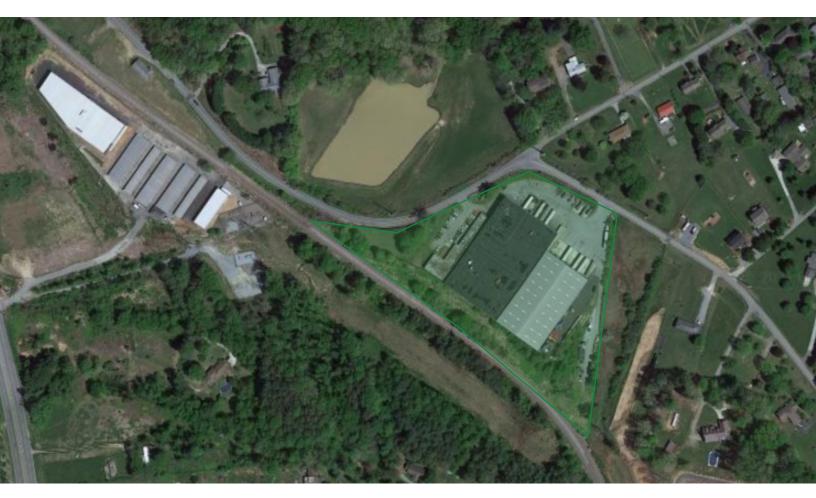

# Map ID / Legend of Site 90 Christ School Road

## PLEASE CONTACT US

CLARK DUNCAN | Senior Vice President of Economic Development 828.258.6134, cduncan@ashevillechamber.org Site Description: Situated on approximately 6.5 acres, this building is available for lease with 67,594 SF of Manufacturing space, 43,680 SF of Warehouse space, and 11,118 SF of Office space in South Asheville, North Carolina. Located 3 miles to I-26 and 11 miles to I-40. Additionally located 4 miles from the Asheville Regional Airport and 4 miles from Biltmore Park Town Square. This site is partially built-out and occupancy available after 30 days from lease agreement. Nearby industries included Eaton Corporation, Linamar, Sierra Nevada, Wilsonart, Mainetti USA, Crane Creek Cycling, etc.

Location: 90 Christ School Rd, Arden NC 28704 (South Buncombe County)

- Zoning: EMP (Industrial Purposes, etc.)
- Use: Former Manufacturing
- Water: City of Asheville on site
- Sewer: Metropolitan Sewerage District on site
- Gas: Dominion Energy on site
- Power: Duke Energy on site
- Fiber: Provider of choice on site