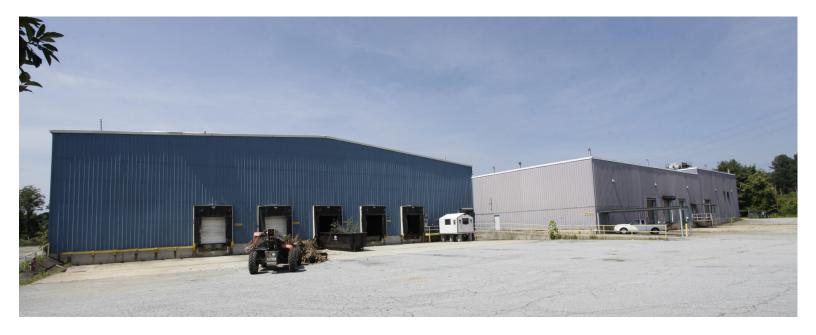

# FORMER CONSOLIDATED METCO MANUFACTURING SITE

- 122,400 SF Avaliable
- · All Utilities Available
- 9 Exterior Dock Doors
- 3 Drive-In Bays
- 24' 44' Clear Height

- 3 Miles to US I-26 & 11 Miles to US I-40
- 4 Miles to Asheville Regional Airport
- \$4.50 / SF / YR for Lease
- Established Infrastructure
- Convenient South Asheville location

## PLEASE CONTACT US

CLARK DUNCAN | Senior Vice President of Economic Development 828.258.6134, cduncan@ashevillechamber.org Site Description: Situated on approximately 6.5 acres, this building is available for lease with 67,594 SF of Manufacturing space, 43,680 SF of Warehouse space, and 11,118 SF of Office space in South Asheville, North Carolina. Located 3 miles to I-26 and 11 miles to I-40. Additionally located 4 miles from the Asheville Regional Airport and 4 miles from Biltmore Park Town Square. This site is partially built-out and occupancy available after 30 days from lease agreement. Nearby industries included Eaton Corporation, Linamar, Sierra Nevada, Wilsonart, Mainetti USA, Crane Creek Cycling, etc.

Location: 90 Christ School Rd, Arden NC 28704 (South Buncombe County)

- Zoning: EMP (Industrial Purposes, etc.)
- Use: Former Manufacturing
- Water: City of Asheville on site
- Sewer: Metropolitan Sewerage District on site
- Gas: Dominion Energy on site
- Power: Duke Energy on site
- Fiber: Provider of choice on site