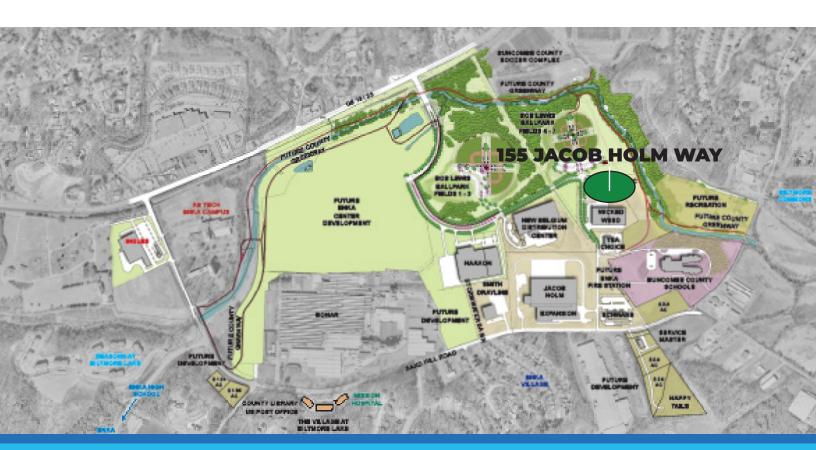

## 155 Jacob Holm Way - Enka Commerce Park Site Overview

Site Description: Situated on within the Enka Commerce Park, this building is avaliable for lease with 31,567 Total SF: 17,484 SF of Warehouse space, and 5,104 SF of Office space, and 3,875 SF of Showroom space. Located 3 miles to I-26 and 3 miles to I-40. Additionally located 11 miles from the Asheville Regional Airport. The building is fully sprinkled and on Buncombe County sewer, and is also outside Asheville city limits. \$8.95 per SF for lease, with NNN estimated \$0.40/SF (Tenant pays additional insurance). Adjacent industry included New Belgium Brewing Distribution Center, Wicked Weed Brewery, Jacob Holms Industries, Colbond, Hagemyer Supply, etc. Master plan includes retail, sports complex and greenway amenities for the industrial park.