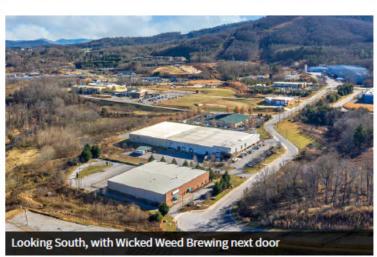

Site Description: Situated on within the Enka Commerce Park, this building is avaliable for lease with 31,567 Total SF: 17,484 SF of Warehouse space, and 5,104 SF of Office space, and 3,875 SF of Showroom space. Located 3 miles to I-26 and 3 miles to I-40. Additionally located 11 miles from the Asheville Regional Airport. The building is fully sprinkled and on Buncombe County sewer, and is also outside Asheville city limits. \$8.95 per SF for lease, with NNN estimated \$0.40/SF (Tenant pays additional insurance). Adjacent industry included New Belgium Brewing Distribution Center, Wicked Weed Brewery, Jacob Holms Industries, Colbond, Hagemyer Supply, etc. Master plan includes retail, sports complex and greenway amenities for the industrial park.

## 155 Jacob Holm Way - Enka Commerce Park Site Overview