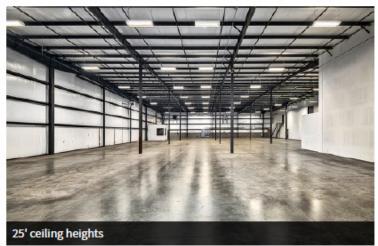

#### **ENKA COMMERCE PARK**

- 31,567 SF Avaliable
- For Lease \$8.95 per SF
- All Utilities Available
- 2 Drive-In Bays
- 25' Ceilings with 50' to 37' Column Spacing

- · 3 Miles to US I-26 & 3 Miles to US I-40
- 11 Miles to Asheville Regional Airport
- Master Planned Industrial Park
- Established Infrastructure
- Adjacent to New Belgium / Wicked Weed