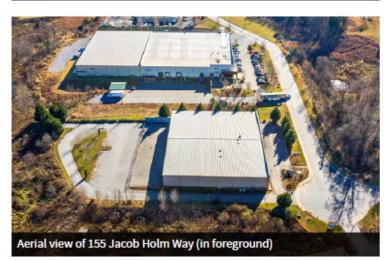

Site Description: Situated on within the Enka Commerce Park, this building is avaliable for lease with 31,567 Total SF: 17,484 SF of Warehouse space, and 5,104 SF of Office space, and 3,875 SF of Showroom space. Located 3 miles to I-26 and 3 miles to I-40. Additionally located 11 miles from the Asheville Regional Airport. The building is fully sprinkled and on Buncombe County sewer, and is also outside Asheville city limits. \$8.95 per SF for lease, with NNN estimated \$0.40/SF (Tenant pays additional insurance). Adjacent industry included New Belgium Brewing Distribution Center, Wicked Weed Brewery, Jacob Holms Industries, Colbond, Hagemyer Supply, etc. Master plan includes retail, sports complex and greenway amenities for the industrial park.

## 155 Jacob Holm Way - Enka Commerce Park Site Overview