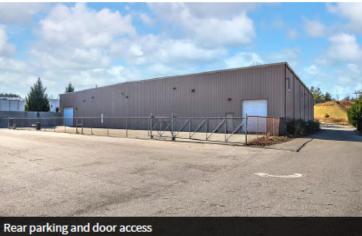

miles from the Asheville Regional Airport. The building is fully sprinkled and on Buncombe County sewer, and is also outside Asheville city limits. \$8.95 per SF for lease, with NNN estimated \$0.40/SF (Tenant pays additional insurance). Adjacent industry included New Belgium Brewing Distribution Center, Wicked Weed Brewery, Jacob Holms Industries, Colbond, Hagemyer Supply, etc. Master plan includes retail, sports complex and greenway amenities for the industrial park.

Location: 155 Jacob Holm Way, Asheville NC 28715 (West Buncombe County)

Zoning: EMP (Industrial Purposes, etc.)

Use: Former Manufacturing
Water: City of Asheville – on site

Sewer: Metropolitan Sewerage District – on site

Gas: Dominion Energy – on site





### **Photo Gallery**















### **Photo Gallery**















## 155 Jacob Holm Way - Enka Commerce Park Site Overview