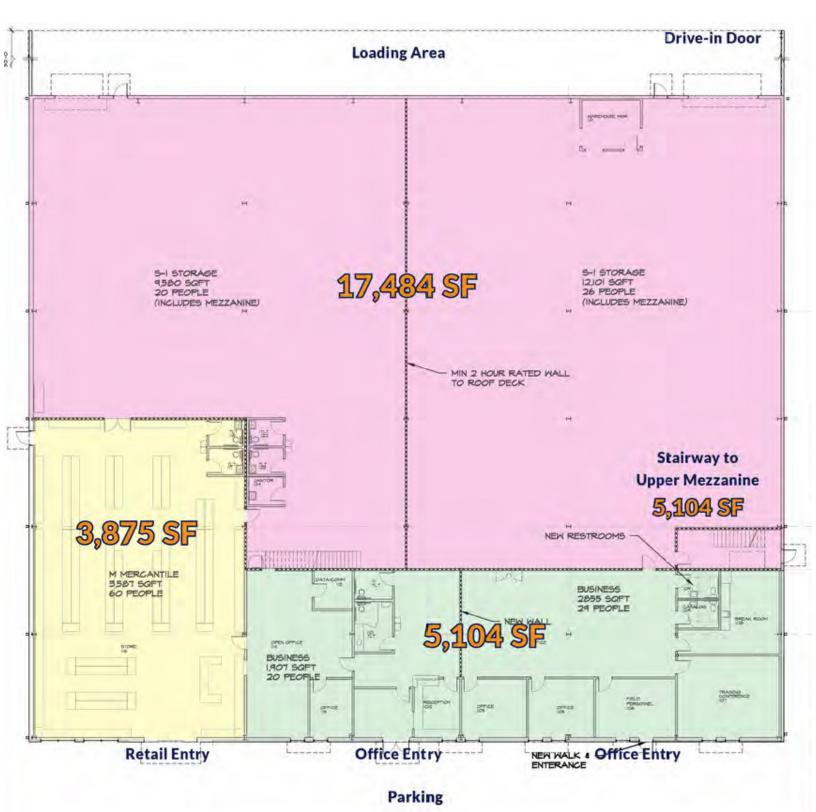

Site Description: Situated on within the Enka Commerce Park, this building is avaliable for lease with 31,567 Total SF: 17,484 SF of Warehouse space, and 5,104 SF of Office space, and 3,875 SF of Showroom space. Located 3 miles to I-26 and 3 miles to I-40. Additionally located 11 miles from the Asheville Regional Airport. The building is fully sprinkled and on Buncombe County sewer, and is also outside Asheville city limits. \$8.95 per SF for lease, with NNN estimated \$0.40/SF (Tenant pays additional insurance). Adjacent industry included New Belgium Brewing Distribution Center, Wicked Weed Brewery, Jacob Holms Industries, Colbond, Hagemyer Supply, etc. Master plan includes retail, sports complex and greenway amenities for the industrial park.