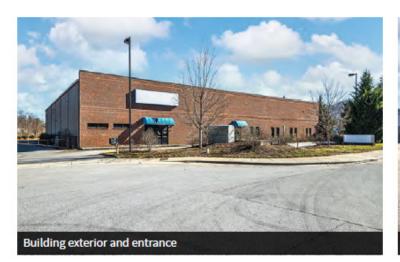

1 miles from the Asheville Regional Airport. The building is fully sprinkled and on Buncombe County sewer, and is also outside Asheville city limits. \$8.95 per SF for lease, with NNN estimated \$0.40/SF (Tenant pays additional insurance). Adjacent industry included New Belgium Brewing Distribution Center, Wicked Weed Brewery, Jacob Holms Industries, Colbond, Hagemyer Supply, etc. Master plan includes retail, sports complex and greenway amenities for the industrial park.

Location: 155 Jacob Holm Way, Asheville NC 28715 (West Buncombe County)

Zoning: EMP (Industrial Purposes, etc.)

Use: Former Manufacturing
Water: City of Asheville – on site

Sewer: Metropolitan Sewerage District – on site

Gas: Dominion Energy – on site





### **Photo Gallery**















### **Photo Gallery**















## 155 Jacob Holm Way - Enka Commerce Park Site Overview