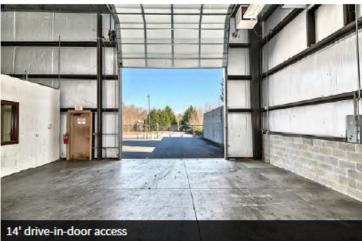

#### **ENKA COMMERCE PARK**

- 31,567 SF Avaliable
- For Lease \$8.95 per SF
- All Utilities Available
- 2 Drive-In Bays
- 25' Ceilings with 50' to 37' Column Spacing

- · 3 Miles to US I-26 & 3 Miles to US I-40
- 11 Miles to Asheville Regional Airport
- Master Planned Industrial Park
- Established Infrastructure
- Adjacent to New Belgium / Wicked Weed