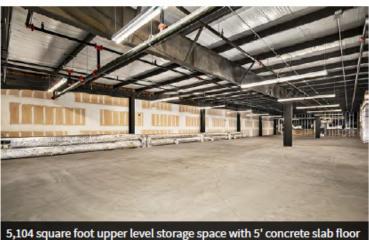

Site Description: Situated on within the Enka Commerce Park, this building is avaliable for lease with 31,567 Total SF: 17,484 SF of Warehouse space, and 5,104 SF of Office space, and 3,875 SF of Showroom space. Located 3 miles to I-26 and 3 miles to I-40. Additionally located 11 miles from the Asheville Regional Airport. The building is fully sprinkled and on Buncombe County sewer, and is also outside Asheville city limits. \$8.95 per SF for lease, with NNN estimated \$0.40/SF (Tenant pays additional insurance). Adjacent industry included New Belgium Brewing Distribution Center, Wicked Weed Brewery, Jacob Holms Industries, Colbond, Hagemyer Supply, etc. Master plan includes retail, sports complex and greenway amenities for the industrial park.