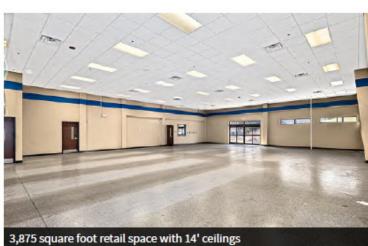

Site Description: Situated on within the Enka Commerce Park, this building is avaliable for lease with 31,567 Total SF: 17,484 SF of Warehouse space, and 5,104 SF of Office space, and 3,875 SF of Showroom space. Located 3 miles to I-26 and 3 miles to I-40. Additionally located 11 miles from the Asheville Regional Airport. The building is fully sprinkled and on Buncombe County sewer, and is also outside Asheville city limits. \$8.95 per SF for lease, with NNN estimated \$0.40/SF (Tenant pays additional insurance). Adjacent industry included New Belgium Brewing Distribution Center, Wicked Weed Brewery, Jacob Holms Industries, Colbond, Hagemyer Supply, etc. Master plan includes retail, sports complex and greenway amenities for the industrial park.

### **Photo Gallery**