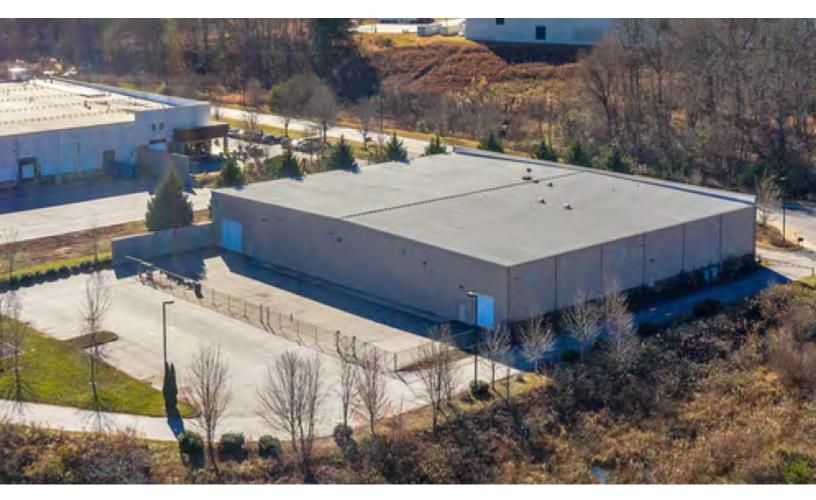

#### **ENKA COMMERCE PARK**

- 31,567 SF Avaliable
- For Lease \$8.95 per SF
- All Utilities Available
- 2 Drive-In Bays
- 25' Ceilings with 50' to 37' Column Spacing

- · 3 Miles to US I-26 & 3 Miles to US I-40
- 11 Miles to Asheville Regional Airport
- Master Planned Industrial Park
- Established Infrastructure
- Adjacent to New Belgium / Wicked Weed

Site Description: Situated on within the Enka Commerce Park, this building is avaliable for lease with 31,567 Total SF: 17,484 SF of Warehouse space, and 5,104 SF of Office space, and 3,875 SF of Showroom space. Located 3 miles to I-26 and 3 miles to I-40. Additionally located 11 miles from the Asheville Regional Airport. The building is fully sprinkled and on Buncombe County sewer, and is also outside Asheville city limits. \$8.95 per SF for lease, with NNN estimated \$0.40/SF (Tenant pays additional insurance). Adjacent industry included New Belgium Brewing Distribution Center, Wicked Weed Brewery, Jacob Holms Industries, Colbond, Hagemyer Supply, etc. Master plan includes retail, sports complex and greenway amenities for the industrial park.