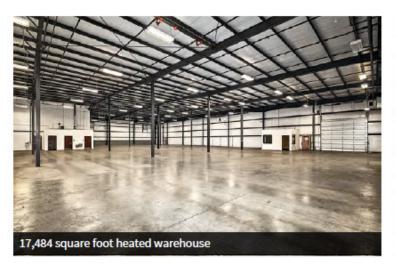

Site Description: Situated on within the Enka Commerce Park, this building is avaliable for lease with 31,567 Total SF: 17,484 SF of Warehouse space, and 5,104 SF of Office space, and 3,875 SF of Showroom space. Located 3 miles to I-26 and 3 miles to I-40. Additionally located 11 miles from the Asheville Regional Airport. The building is fully sprinkled and on Buncombe County sewer, and is also outside Asheville city limits. \$8.95 per SF for lease, with NNN estimated \$0.40/SF (Tenant pays additional insurance). Adjacent industry included New Belgium Brewing Distribution Center, Wicked Weed Brewery, Jacob Holms Industries, Colbond, Hagemyer Supply, etc. Master plan includes retail, sports complex and greenway amenities for the industrial park.