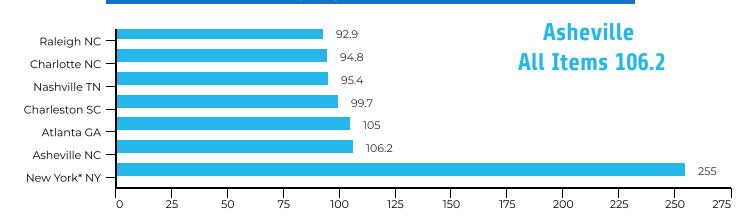

## **Cost of Living**

Asheville ranked #19 on the Top 100 Best Places to Live in the US -Livability.com, 2021

| Region (National<br>Average=100) | All Items | Food  | Housing | Utilities | Transp. | Healthcare | Misc. |
|----------------------------------|-----------|-------|---------|-----------|---------|------------|-------|
| Raleigh NC                       | 92.9      | 87.4  | 91.3    | 97        | 96.5    | 94.6       | 95.3  |
| Charlotte NC                     | 94.8      | 98.6  | 82.4    | 93.4      | 94.5    | 105.7      | 104.5 |
| Nashville TN                     | 95.4      | 98    | 93.2    | 91        | 96.7    | 93.4       | 97.6  |
| Charleston SC                    | 99.7      | 93.5  | 100.8   | 117.9     | 95.4    | 93.7       | 97.9  |
| Atlanta GA                       | 105       | 98.4  | 111.3   | 84.2      | 100.2   | 106.3      | 110.3 |
| Asheville NC                     | 106.2     | 100.1 | 115.2   | 103.3     | 97.5    | 115.4      | 102.3 |
| New York* NY                     | 255       | 144.9 | 536.1   | 102.4     | 128.1   | 108.8      | 132.8 |
|                                  |           |       |         |           |         |            |       |

## Cost of Living Index, All Items Overall cost of living in Asheville versus other cities

2021 Existing Home Sale Price Median: \$365,000 Average: \$449,935

2021 Estimated Rent for 2 Bedroom Apartment Median: \$1,050 Average: \$1,773