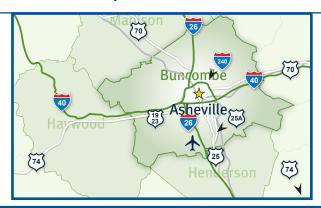

### <u>Highways</u>

Interstate Highways I-26, I-40, I-240 U.S. Highways U.S. 19/23, 25, 25A, 70, 74

Updated: May 2022

More Research Reports at: AshevilleChamber.org/Research-Economy/