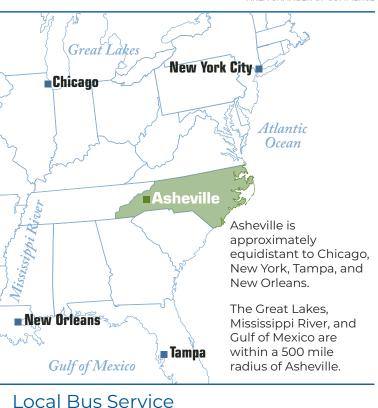

(MSP)                | Allegiant, Delta*,<br>Sun Country   |   |
| New York, NY (LGA)                    | Delta*                              |   |
| Newark, NJ (EWR)                      | Allegiant, United*                  |   |
| Orlando / Sanford, FL (SFB)           | Allegiant                           |   |
| Philadelphia, PA (PHL)                | American*                           |   |
| Sarasota, FL (SRQ)                    | Allegiant                           |   |
| St. Petersburg / Clearwater, FL (PIE) | Allegiant                           |   |
| Washington D.C. (DCA)                 | American*                           |   |
| West Palm Beach, FL (PBI)             | Allegiant                           |   |

\* indicates seasonal; For more information visit flyavl.com



Asheville Transit System - 18 routes For more information visit: https://www.ashevillenc.gov/services/bikes-buses-cars/transit-services/

#### Railroad

Asheville is served by the Norfolk Southern Railroad Corporation, Blue Ridge Southern Railroad, and Union Pacific Railroad Company. Amtrak stations in Spartanburg, SC and Greenville, SC are within driving distance (about 60-70 miles) from Asheville.

## Motor Freight Carriers

At least 30 motor freight carriers serve the Asheville area.

### Highways

 Interstate Highways
 I-26, I-40, I-240

 U.S. Highways
 U.S. 19/23, 25, 25A, 70, 74

Updated: May 2022

More Research Reports at: AshevilleChamber.org/Research-Economy/