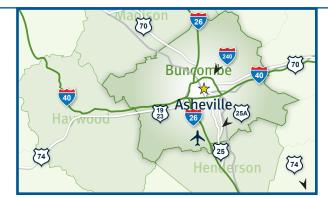

### Highways

 Interstate Highways
 I-26, I-40, I-240

 U.S. Highways
 U.S. 19/23, 25, 25A, 70, 74

Updated: May 2022

More Research Reports at: AshevilleChamber.org/Research-Economy/