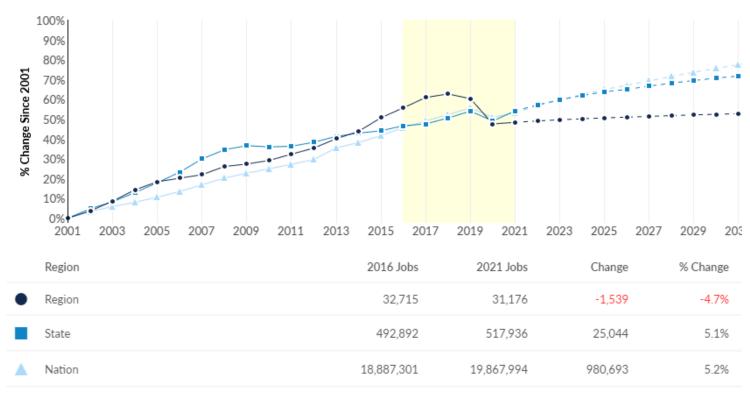

## Asheville MSA Healthcare & Social Assistance Summary

31,176

-4.7%

\$69,152

1,779

Jobs (2021)

% Change (2016-2021)

Avg. Earnings Per Job (2021) Payrolled Business Locations (2021)

18% Above National Average

Nation: +5.2%

Nation: \$70,695

Note: Steady overall job growth prior to 2019 with a 7.5% decrease from 2019-2021 in the Asheville Metro.

## **Regional Trends**

Note: Region = Asheville MSA (comprised of Buncombe, Haywood, Henderson, and Madison counties)