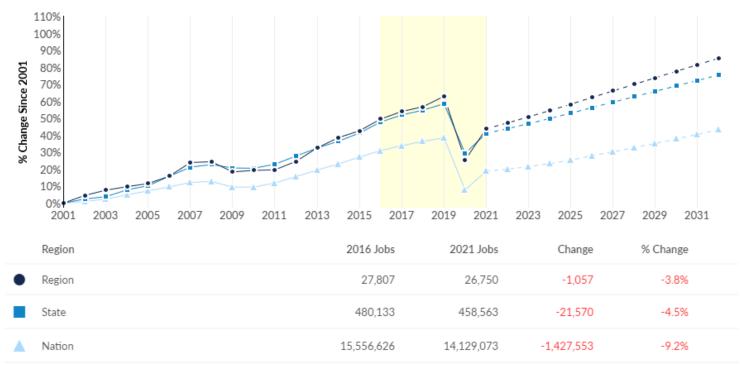

Note: Steady overall job growth prior to 2019 with an 11.7% decrease from 2019-2021 in the Asheville Metro.

## **Regional Trends**

Note: Region = Asheville MSA (comprised of Buncombe, Haywood, Henderson, and Madison counties)