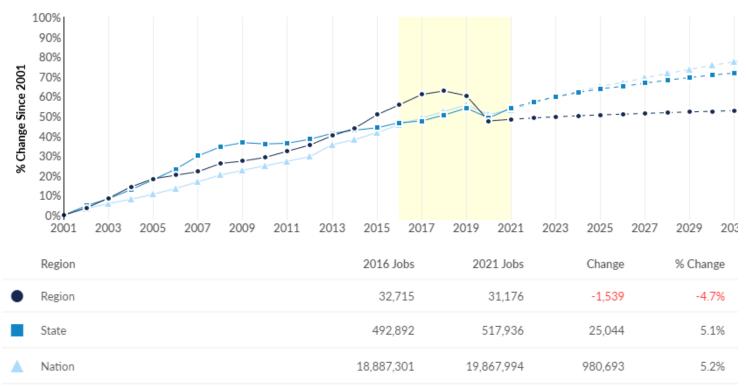

Note: Steady overall job growth prior to 2019 with a 7.5% decrease from 2019-2021 in the Asheville Metro. \*Healthcare and Social Assistance is part of the Health Services & Education Major Industry.

## **Regional Trends**

Note: Region = Asheville MSA (comprised of Buncombe, Haywood, Henderson, and Madison counties). Projections are based on historical patterns and are not predictions.