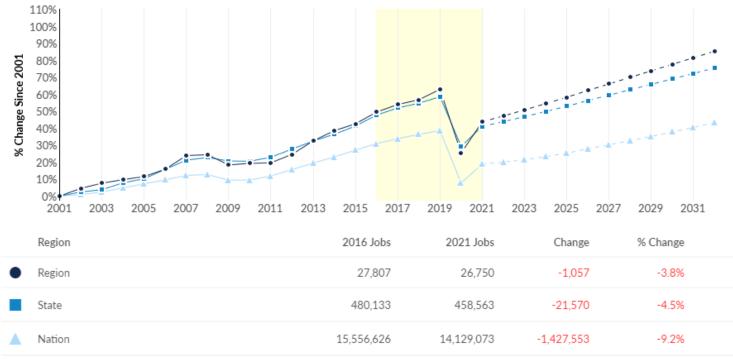

## **Regional Trends**

Note: Region = Asheville MSA (comprised of Buncombe, Haywood, Henderson, and Madison counties).

Projections are not predictions and are based on historical trends.