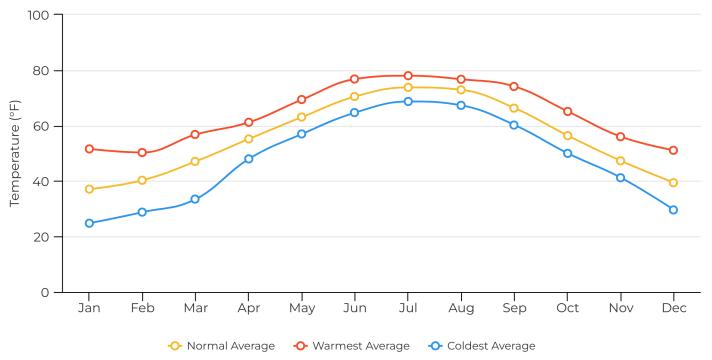

## Climate

| Monthly Averages                   | Jan  | Feb  | Mar  | Apr  | May  | Jun  | Jul  | Aug  | Sep  | Oct  | Nov  | Dec  |
|------------------------------------|------|------|------|------|------|------|------|------|------|------|------|------|
| Temperature (°F)                   |      |      |      |      |      |      |      |      |      |      |      |      |
| Monthly Average for 2022           | 36.2 | 42.7 | 50.8 | 55.0 | 66.1 | 72.4 | 76.2 | 73.2 | 66.0 | 53.8 | 48.0 | 39.9 |
| Normal Average (1857-2022)         | 37.1 | 40.3 | 47.1 | 55.2 | 63.1 | 70.5 | 73.8 | 72.9 | 66.3 | 56.4 | 47.3 | 39.4 |
| Warmest Average (1857-2022)        | 51.6 | 50.3 | 56.8 | 61.2 | 69.4 | 76.8 | 78.0 | 76.7 | 74.1 | 65.1 | 56.0 | 51.1 |
| Coldest Average (1857-2022)        | 24.8 | 28.8 | 33.5 | 48.0 | 57.0 | 64.7 | 68.7 | 67.3 | 60.2 | 50.0 | 41.2 | 29.6 |
|                                    |      |      |      |      |      |      |      |      |      |      |      |      |
| Heating Degree Days* (1991-2020)   | 814  | 643  | 515  | 254  | 84   | 8    | 0    | 0    | 34   | 239  | 517  | 732  |
| Cooling Degree Days* (1991-2020)   | 0    | 0    | 1    | 14   | 76   | 212  | 313  | 279  | 133  | 19   | 1    | 0    |
| Precipitation (inches) (1857-2022) | 3.67 | 3.76 | 3.83 | 3.33 | 3.66 | 4.65 | 4.31 | 4.40 | 3.81 | 2.91 | 3.65 | 3.59 |

## Annual Normals (1857-2022)

Precipitation 45.47 inches Snowfall 9.9 inches

Coldest Month: January Max: 51.6 °F Min: 24.8 °F Warmest Month: July Max: 78.0 °F Min: 68.7 °F

Source: National Oceanic and Atmospheric Administration