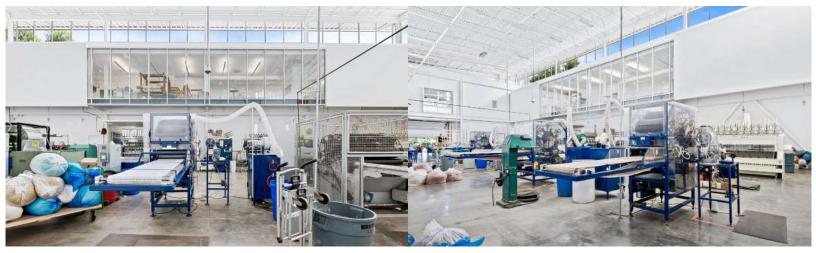

## **76 JUPITER ROAD**

WEAVERVILLE, NORTH CAROLINA

- · 18,230 SF Building on 3.9 Acres
- · Industrial/Manufacturing Use
- Gold LEED Certified Building
- · 3-Phase Power w/ Solar System
- All Utilities Available

- \$12/SF Triple Net Lease
- Easy access to US I-40 & US I-26
- · 15 Minutes to Downtown Asheville
- 30 Minutes to Asheville Regional Airport
- 40 Parking Spaces w/ Electric Car Chargers

Site Description: An award-winning, modern industrial/manufacturing facility on a large 3.91+/- acre parcel located only 15 minutes north of downtown Asheville. This Gold LEED certified building was built for long-term sustainability by focusing on green building design, construction, operations, performance and in turn improves efficiency, lowers carbon emissions and creates a healthier workplace. This 18,230 SF single-tenant facility features solar system & high volume power (3-phase), loading dock and delivery door, 40 parking spaces and internal drains. Interior highlights include concrete floors, a showroom/reception area, elevator, security badge access control, multiple private offices, generously proportioned conference rooms with projectors/AV equipment, 2 break rooms and floor-to-ceiling windows. Property is on a commercial well and septic system. Easy access to I-26 (0.3 miles) & I-40 and 30 minutes to Asheville airport. Available at \$12/SF triple net lease. Weaverville is home to several large, high-tech companies with a significant national & global presence including Thermo- Fisher Scientific, AB Emblem and Baldor.

## **PHOTO GALLERY**