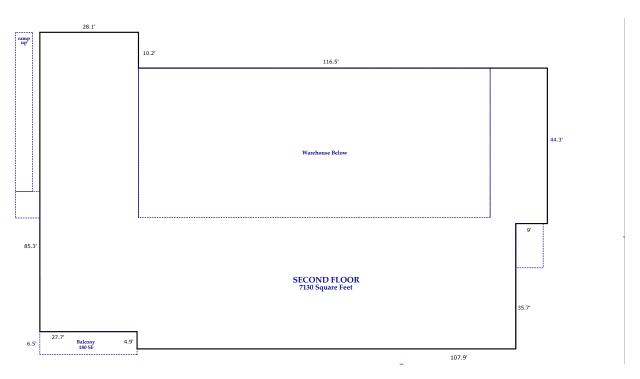

-ceiling windows. Property is on a commercial well and septic system. Easy access to I-26 (0.3 miles) & I-40 and 30 minutes to Asheville airport. Available at \$12/SF triple net lease. Weaverville is home to several large, high-tech companies with a significant national & global presence including Thermo- Fisher Scientific, AB Emblem and Baldor.

Location: 76 Jupiter Road, Weaverville, NC 28787 (North Buncombe County)

Zoning: Employment with established industry adjacent

Use: Former Manufacturing

Water: Private Well (West Carolina Water Treatment)

Sewer: Private Septic (Carter Septic)
Solar: MB Haynes – maintenance

Power: Duke Energy – on site

Fiber: Provider of choice – AT&T / Spectrum

Available: For Lease @ \$12/SF Triple Net (NNN)





## LATEST FLOORPLANS FOR 76 JUPITER ROAD





## **PHOTO GALLERY**







## **PHOTO GALLERY**