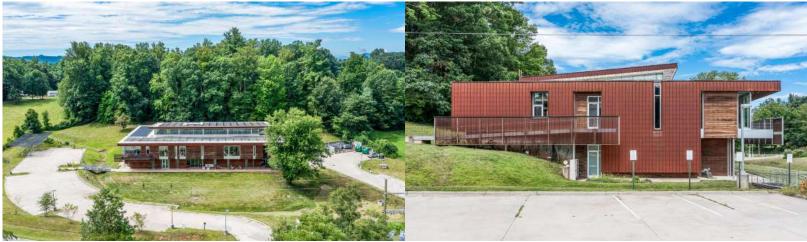

- \$12/SF Triple Net Lease
- Easy access to US I-40 & US I-26
- · 15 Minutes to Downtown Asheville
- 30 Minutes to Asheville Regional Airport
- 40 Parking Spaces w/ Electric Car Chargers

Site Description: An award-winning, modern industrial/manufacturing facility on a large 3.91+/- acre parcel located only 15 minutes north of downtown Asheville. This Gold LEED certified building was built for long-term sustainability by focusing on green building design, construction, operations, performance and in turn improves efficiency, lowers carbon emissions and creates a healthier workplace. This 18,230 SF single-tenant facility features solar system & high volume power (3-phase), loading dock and delivery door, 40 parking spaces and internal drains. Interior highlights include concrete floors, a showroom/reception area, elevator, security badge access control, multiple private offices, generously proportioned conference rooms with projectors/AV equipment, 2 break rooms and floor-to-ceiling windows. Property is on a commercial well and septic system. Easy access to I-26 (0.3 miles) & I-40 and 30 minutes to Asheville airport. Available at \$12/SF triple net lease. Weaverville is home to several large, high-tech companies with a significant national & global presence including Thermo- Fisher Scientific, AB Emblem and Baldor.