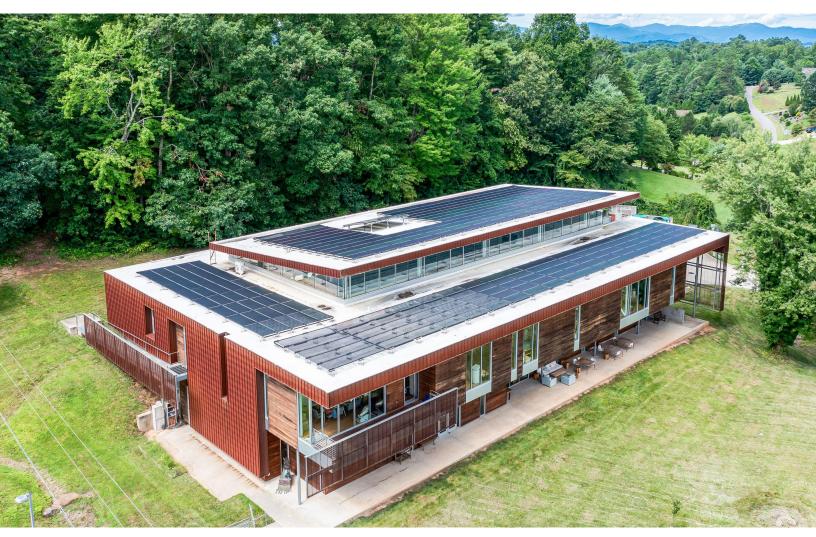

## **76 JUPITER ROAD**

WEAVERVILLE, NORTH CAROLINA

- · 18,230 SF Building on 3.9 Acres
- · Industrial/Manufacturing Use
- Gold LEED Certified Building
- · 3-Phase Power w/ Solar System
- All Utilities Available

- \$12/SF Triple Net Lease
- Easy access to US I-40 & US I-26
- · 15 Minutes to Downtown Asheville
- 30 Minutes to Asheville Regional Airport
- 40 Parking Spaces w/ Electric Car Chargers

Site Description: An award-winning, modern industrial/manufacturing facility on a large 3.91+/- acre parcel located only 15 minutes north of downtown Asheville. This Gold LEED certified building was built for long-term sustainability by focusing on green building design, construction, operations, performance and in turn improves efficiency, lowers carbon emissions and creates a healthier workplace. This 18,230 SF single-tenant facility features solar system & high volume power (3-phase), loading dock and delivery door, 40 parking spaces and internal drains. Interior highlights include concrete floors, a showroom/reception area, elevator, security badge access control, multiple private offices, generously proportioned conference rooms with projectors/AV equipment, 2 break rooms and floor-to-ceiling windows. Property is on a commercial well and septic system. Easy access to I-26 (0.3 miles) & I-40 and 30 minutes to Asheville airport. Available at \$12/SF triple net lease. Weaverville is home to several large, high-tech companies with a significant national & global presence including Thermo- Fisher Scientific, AB Emblem and Baldor.