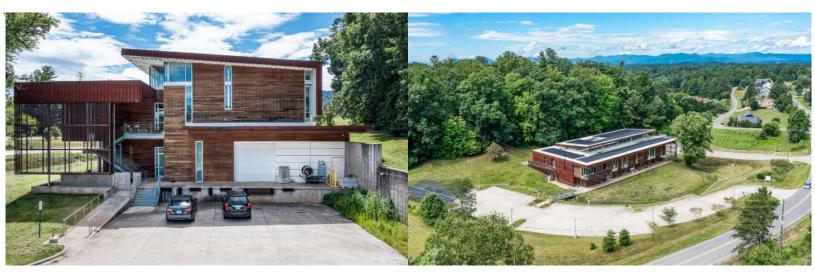

## **76 JUPITER ROAD**

WEAVERVILLE, NORTH CAROLINA

- · 18,230 SF Building on 3.9 Acres
- · Industrial/Manufacturing Use
- Gold LEED Certified Building
- · 3-Phase Power w/ Solar System
- All Utilities Available

- \$12/SF Triple Net Lease
- Easy access to US I-40 & US I-26
- · 15 Minutes to Downtown Asheville
- 30 Minutes to Asheville Regional Airport
- 40 Parking Spaces w/ Electric Car Chargers

Site Description: An award-winning, modern industrial/manufacturing facility on a large 3.91+/- acre parcel located only 15 minutes north of downtown Asheville. This Gold LEED certified building was built for long-term sustainability by focusing on green building design, construction, operations, performance and in turn improves efficiency, lowers carbon emissions and creates a healthier workplace. This 18,230 SF single-tenant facility features solar system & high volume power (3-phase), loading dock and delivery door, 40 parking spaces and internal drains. Interior highlights include concrete floors, a showroom/reception area, elevator, security badge access control, multiple private offices, generously proportioned conference rooms with projectors/AV equipment, 2 break rooms and floor-to-ceiling windows. Property is on a commercial well and septic system. Easy access to I-26 (0.3 miles) & I-40 and 30 minutes to Asheville airport. Available at \$12/SF triple net lease. Weaverville is home to several large, high-tech companies with a significant national & global presence including Thermo- Fisher Scientific, AB Emblem and Baldor.