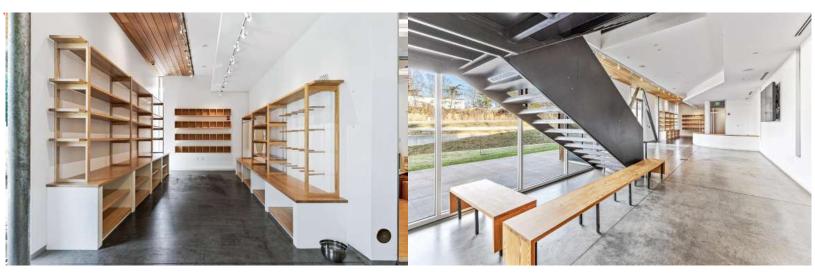

- \$12/SF Triple Net Lease
- Easy access to US I-40 & US I-26
- · 15 Minutes to Downtown Asheville
- 30 Minutes to Asheville Regional Airport
- 40 Parking Spaces w/ Electric Car Chargers

Site Description: An award-winning, modern industrial/manufacturing facility on a large 3.91+/- acre parcel located only 15 minutes north of downtown Asheville. This Gold LEED certified building was built for long-term sustainability by focusing on green building design, construction, operations, performance and in turn improves efficiency, lowers carbon emissions and creates a healthier workplace. This 18,230 SF single-tenant facility features solar system & high volume power (3-phase), loading dock and delivery door, 40 parking spaces and internal drains. Interior highlights include concrete floors, a showroom/reception area, elevator, security badge access control, multiple private offices, generously proportioned conference rooms with projectors/AV equipment, 2 break rooms and floor-to-ceiling windows. Property is on a commercial well and septic system. Easy access to I-26 (0.3 miles) & I-40 and 30 minutes to Asheville airport. Available at \$12/SF triple net lease. Weaverville is home to several large, high-tech companies with a significant national & global presence including Thermo- Fisher Scientific, AB Emblem and Baldor.