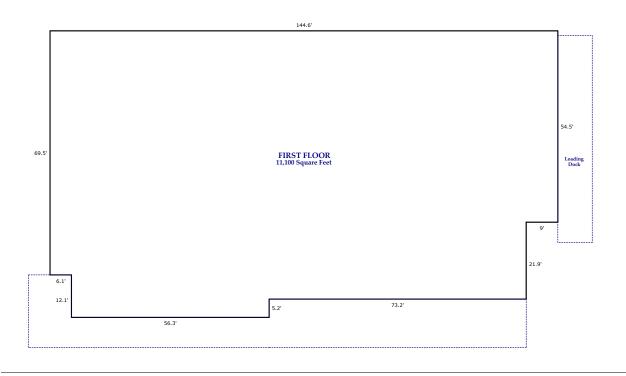

to-ceiling windows. Property is on a commercial well and septic system. Easy access to I-26 (0.3 miles) & I-40 and 30 minutes to Asheville airport. Available at \$12/SF triple net lease. Weaverville is home to several large, high-tech companies with a significant national & global presence including Thermo- Fisher Scientific, AB Emblem and Baldor.

Location: 76 Jupiter Road, Weaverville, NC 28787 (North Buncombe County)

Zoning: Employment with established industry adjacent

Use: Former Manufacturing

Water: Private Well (West Carolina Water Treatment)

Sewer: Private Septic (Carter Septic)
Solar: MB Haynes – maintenance

Power: Duke Energy – on site

Fiber: Provider of choice – AT&T / Spectrum

Available: For Lease @ \$12/SF Triple Net (NNN)





## LATEST FLOORPLANS FOR 76 JUPITER ROAD





## **PHOTO GALLERY**







## **PHOTO GALLERY**