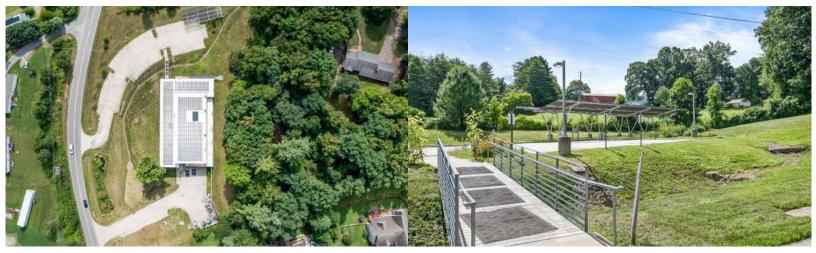

- \$12/SF Triple Net Lease
- Easy access to US I-40 & US I-26
- · 15 Minutes to Downtown Asheville
- 30 Minutes to Asheville Regional Airport
- 40 Parking Spaces w/ Electric Car Chargers

Site Description: An award-winning, modern industrial/manufacturing facility on a large 3.91+/- acre parcel located only 15 minutes north of downtown Asheville. This Gold LEED certified building was built for long-term sustainability by focusing on green building design, construction, operations, performance and in turn improves efficiency, lowers carbon emissions and creates a healthier workplace. This 18,230 SF single-tenant facility features solar system & high volume power (3-phase), loading dock and delivery door, 40 parking spaces and internal drains. Interior highlights include concrete floors, a showroom/reception area, elevator, security badge access control, multiple private offices, generously proportioned conference rooms with projectors/AV equipment, 2 break rooms and floor-to-ceiling windows. Property is on a commercial well and septic system. Easy access to I-26 (0.3 miles) & I-40 and 30 minutes to Asheville airport. Available at \$12/SF triple net lease. Weaverville is home to several large, high-tech companies with a significant national & global presence including Thermo- Fisher Scientific, AB Emblem and Baldor.