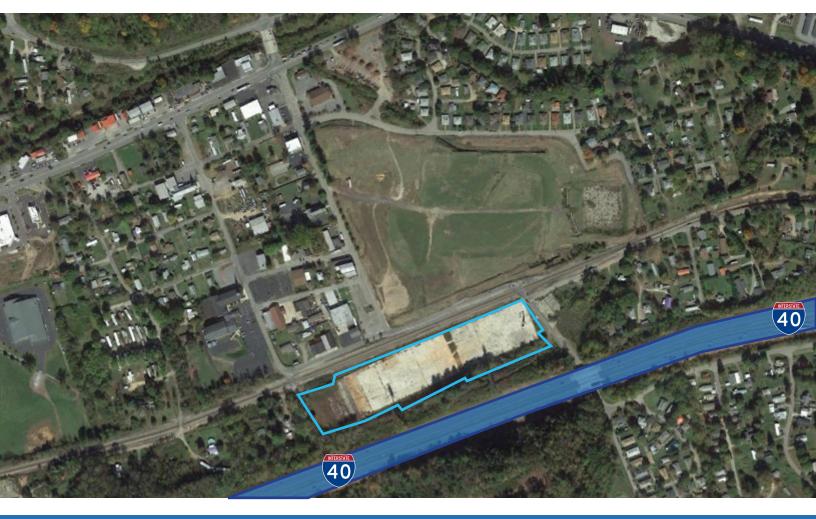

Site Description: 9.1 acres (6.5 Developable Acres) formerly industrial site with robust utilities already in place. Site has been demolished with original industrial pads currently in place. Former home of Beacon Blankets manufacturer. Less than one mile from I-40 via exit 59 (2-3 minutes to exit 59), 17 miles from the Asheville Regional Airport with signalized frontage on Whitson Road & US Hwy 70.

Location: Whitson Avenue, Swannanoa, NC 28778 (East Buncombe County)

Zoning: Employment with established industrial and warehousing in vicinity

- Use: Former Manufacturing
- Water: City of Asheville on site
- Sewer: Metropolitan Sewerage District on site
- Gas: Dominion Energy on site
- Power: Duke Energy on site
- Fiber: Provider of choice on site