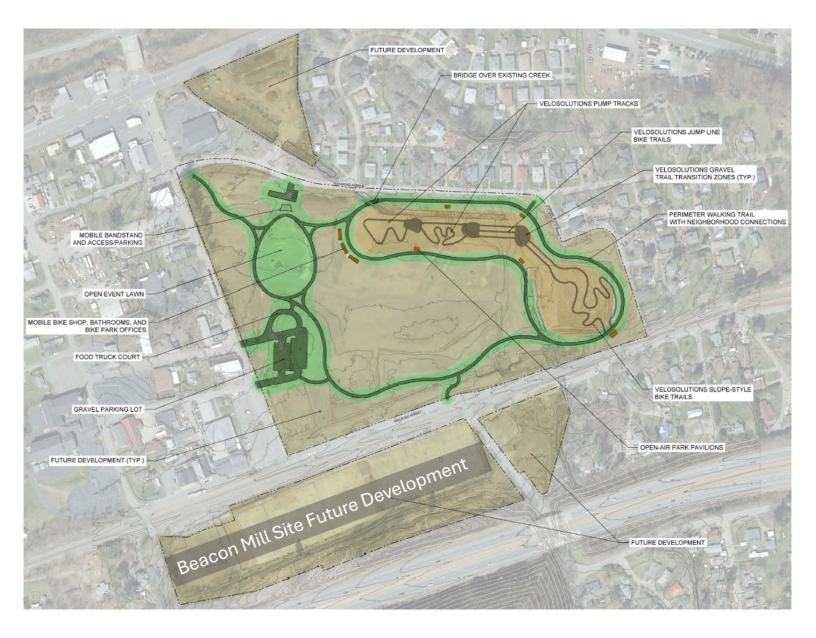

## **CONCEPTUAL MASTER PLAN**

Flexible Development Options including Ground Lease, Build to Suit, or Sale Up to 78,000 SF available