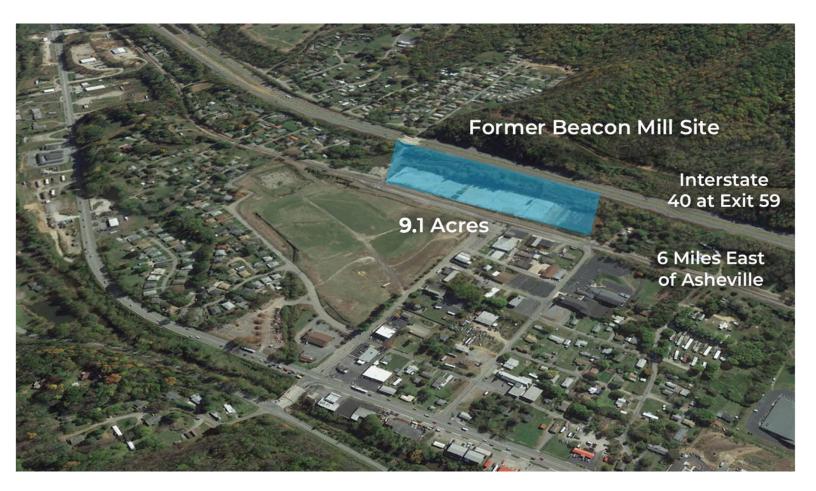

### Development Site Adjacent to World Class Bike Park & Trail Amenities

- 9.1 Acre Site (6.5 Developable Acres)
- Rough Graded for Development
- · All Utilities Available on Site
- 17 Miles to Asheville Regional Airport

- Former Manufacturing Brownfield Site
- Interstate Visibility US I-40 Average Daily Traffic Count - 39,000
- Interstate visibility US 70 AADT
  Average Daily Traffic Count 18,500

Site Description: 9.1 acres (6.5 Developable Acres) formerly industrial site with robust utilities already in place. Site has been demolished with original industrial pads currently in place. Former home of Beacon Blankets manufacturer. Less than one mile from I-40 via exit 59 (2-3 minutes to exit 59), 17 miles from the Asheville Regional Airport with signalized frontage on Whitson Road & US Hwy 70.