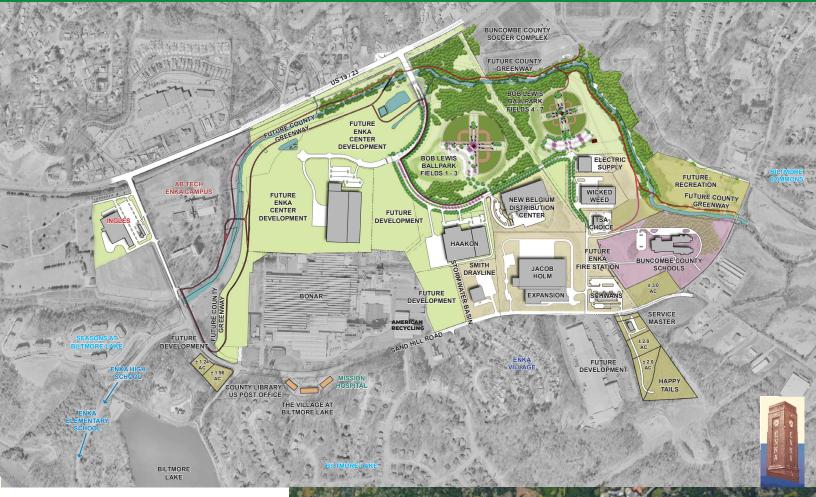

Site Description: 224,640 SF industrial building approved for constructed with the expected completion by summer of 2024. 45 graded acres in an established industrial park 10 miles southwest of Asheville, North Carolina. Located less than three miles from both I-26 and I-40 and 11 miles from the Asheville Regional Airport. Sites delivered roughgraded. Adjacent industry included Haakon Industries, New Belgium Brewing Distribution Center, Wicked Weed Brewery, Gladfelter, Colbond, Hagemeyer Supply, etc. Master plan includes retail, sports complex and greenway amenities for the industrial park.

Location: Sand Hill Road, Candler NC 28715 (West Buncombe County)

- Zoning: Employment with established industry adjacent
- Use: Former Manufacturing
- Water: City of Asheville – on site
- Sewer: Metropolitan Sewerage District – on site
- Gas: Dominion Energy – on site
- Power: Duke Energy – on site
- Provider of choice on site Fiber:

Picture above is a conceptual site plan showing a 200,000 sq. ft. site layout.

Picture to the right showcases easy access to I-26 and 1-40