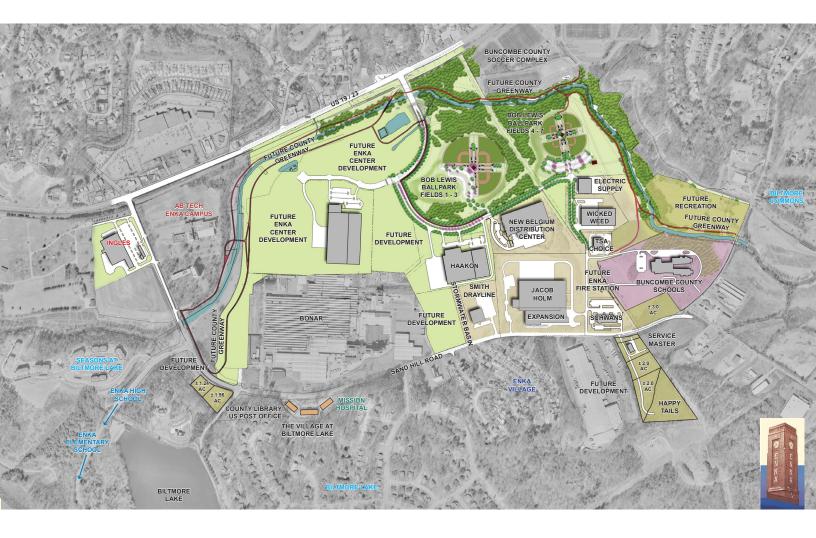

Site Description: 224,640 SF industrial building approved for constructed with the expected completion by summer of 2024. 45 graded acres in an established industrial park 10 miles southwest of Asheville, North Carolina. Located less than three miles from both I-26 and I-40 and 11 miles from the Asheville Regional Airport. Sites delivered roughgraded. Adjacent industry included Haakon Industries, New Belgium Brewing Distribution Center, Wicked Weed Brewery, Gladfelter, Colbond, Hagemeyer Supply, etc. Master plan includes retail, sports complex and greenway amenities for the industrial park.

Location: Sand Hill Road, Candler NC 28715 (West Buncombe County)

- Zoning: Employment with established industry adjacent
- Use: Former Manufacturing
- Water: City of Asheville – on site
- Sewer: Metropolitan Sewerage District – on site
- Gas: Dominion Energy – on site
- Power: Duke Energy – on site
- Provider of choice on site Fiber:

Picture above is a conceptual site plan showing a 200,000 sq. ft. site layout.

Picture to the right showcases easy access to I-26 and 1-40