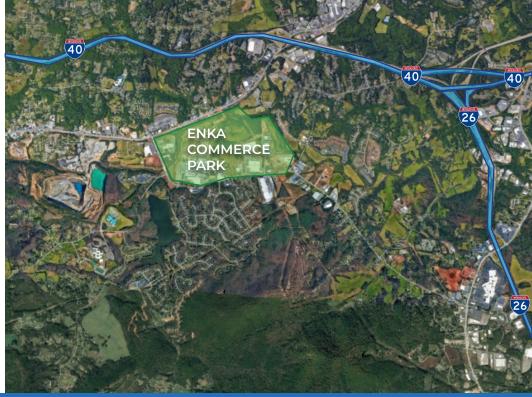

# **ENKA COMMERCE PARK** ASHEVILLE, NORTH CAROLINA

- Multiple Industrial Buildings Built-to-suit
- Zoned for Industrial use
- All Utilities Available
- Will Subdivide
- Delivered at Rough Grade

- 1 Mile to US I-26 & easy access to US I-40
- 11 Miles to Asheville Regional Airport
- Master Planned Industrial Park
- Established Infrastructure / Tenants
- Adjacent to New Belgium / Wicked Weed

Site Description: 224,640 SF industrial building approved for constructed with the expected completion by summer of 2024. 45 graded acres in an established industrial park 10 miles southwest of Asheville, North Carolina. Located less than three miles from both I-26 and I-40 and 11 miles from the Asheville Regional Airport. Sites delivered roughgraded. Adjacent industry included Haakon Industries, New Belgium Brewing Distribution Center, Wicked Weed Brewery, Gladfelter, Colbond, Hagemeyer Supply, etc. Master plan includes retail, sports complex and greenway amenities for the industrial park.

Picture above is a conceptual site plan showing a 200,000 sq. ft. site layout.

Picture to the right showcases easy access to I-26 and 1-40