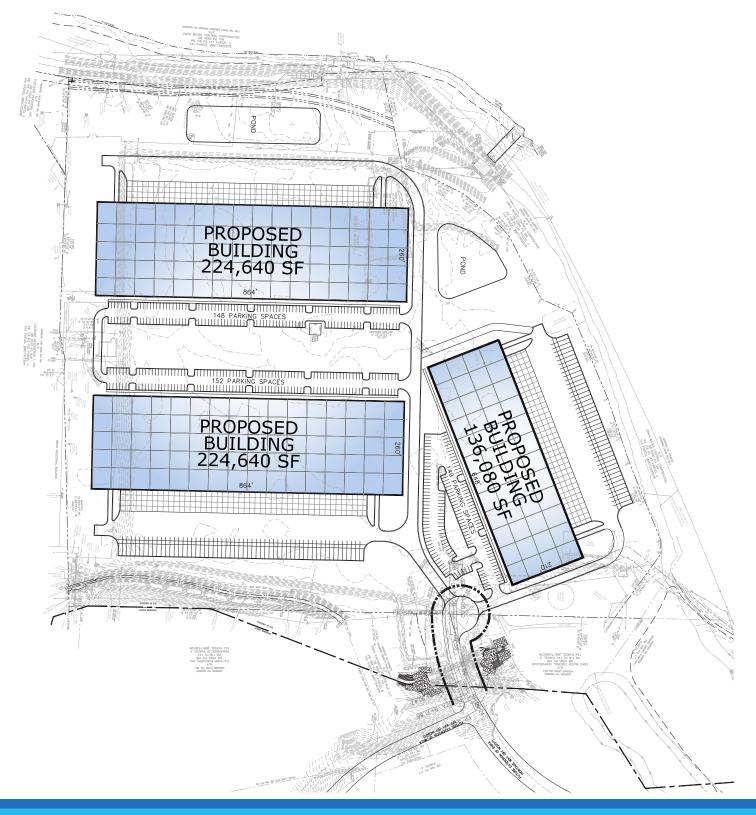

## LATEST SITE SCHEMATICS - 3 BUILDINGS:

# TWO 224,640 SF & ONE 136,060 SF PROPOSED