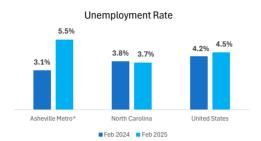

## **Asheville Metro**



## **Economic Indicators**

Total Nonfarm Employment

-900

from Feb 2024



## Major Industry Employment Distribution



| Unemployment Rate %   Feb 2024   Feb 2025   Change   AVG Y-T-D 2024   AVG Y-T-D 2025   Change   Asheville City   3.3   7.1   3.8   3.2   7.6   4.4   Buncombe County   3.1   6.2   3.1   3.0   6.5   3.5   Haywood County   3.4   4.1   0.7   3.4   4.3   0.9   Henderson County   3.2   3.7   0.5   3.2   3.9   0.7   Asheville Metro US OMB REVISED DELINEATION*   3.1   5.5   2.4   3.0   5.8   2.8   North Carolina   3.8   3.7   -0.1   3.8   3.9   0.1   United States   4.2   4.5   0.3   4.5   0.3    Total Employment (Asheville Metro)*   Feb 2024   Feb 2025   % Change   AVG Y-T-D 2024   AVG Y-T-D 2025   % Change   Major Industry Employment (Asheville Metro)*   Feb 2024   Feb 2025   % Change   AVG Y-T-D 2024   AVG Y-T-D 2025   % Change   Major Industry E