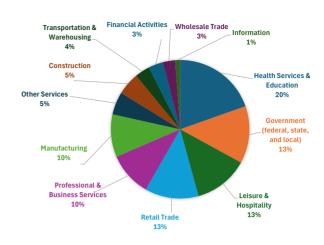

## **Asheville Metro**



## **Economic Indicators**

Total Nonfarm Employment

-900

from Feb 2024



## Major Industry Employment Distribution



| Unemployment Rate %   Feb 2024   Feb 2025   Change   AVG Y-T-D 2024   AVG Y-T-D 2025   Change   Asheville City   3.3   7.1   3.8   3.2   7.6   4.4   Buncombe County   3.1   6.2   3.1   3.0   6.5   3.5   Haywood County   3.4   4.1   0.7   3.4   4.3   0.9   Henderson County   3.2   3.7   0.5   3.2   3.9   0.7   Asheville Metro US OMB REVISED DELINEATION*   3.1   5.5   2.4   3.0   5.8   2.8   North Carolina   3.8   3.7   -0.1   3.8   3.9   0.1   United States   4.2   4.5   0.3   4.5   0.3    Total Employment (Asheville Metro)*   Feb 2024   Feb 2025   % Change   AVG Y-T-D 2024   AVG Y-T-D 2025   % Change   Major Industry Employment (Asheville Metro)*   Feb 2024   Feb 2025   % Change   AVG Y-T-D 2024   AVG Y-T-D 2025   % Change   Major Industry Employment (Asheville Metro)*   Feb 2024   Feb